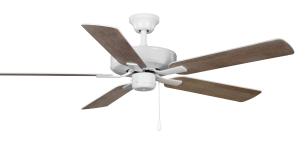

#### **Description:**

Air Pro 52 in. White 5-Blade AC Motor Transitional Ceiling Fan

#### **Dimensions:**

Length: 52 in Diameter: 52 in Height: 12-1/2 in

PROGRESS **REVERSIBLE FAN** BLADE FINISHES LIGHTING

Side A

White