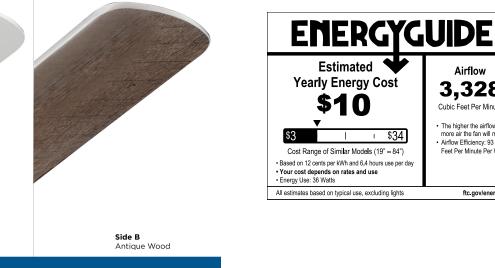

Airflow

3,328 Cubic Feet Per Minute

The higher the airflow, the more air the fan will move
Airflow Efficiency: 93 Cubic Feet Per Minute Per Watt

ftc.gov/energy

#### **Dimensions:**

Length: 52 in Diameter: 52 in Height: 12-1/2 in

PROGRESS **REVERSIBLE FAN** BLADE FINISHES LIGHTING

Side A

White